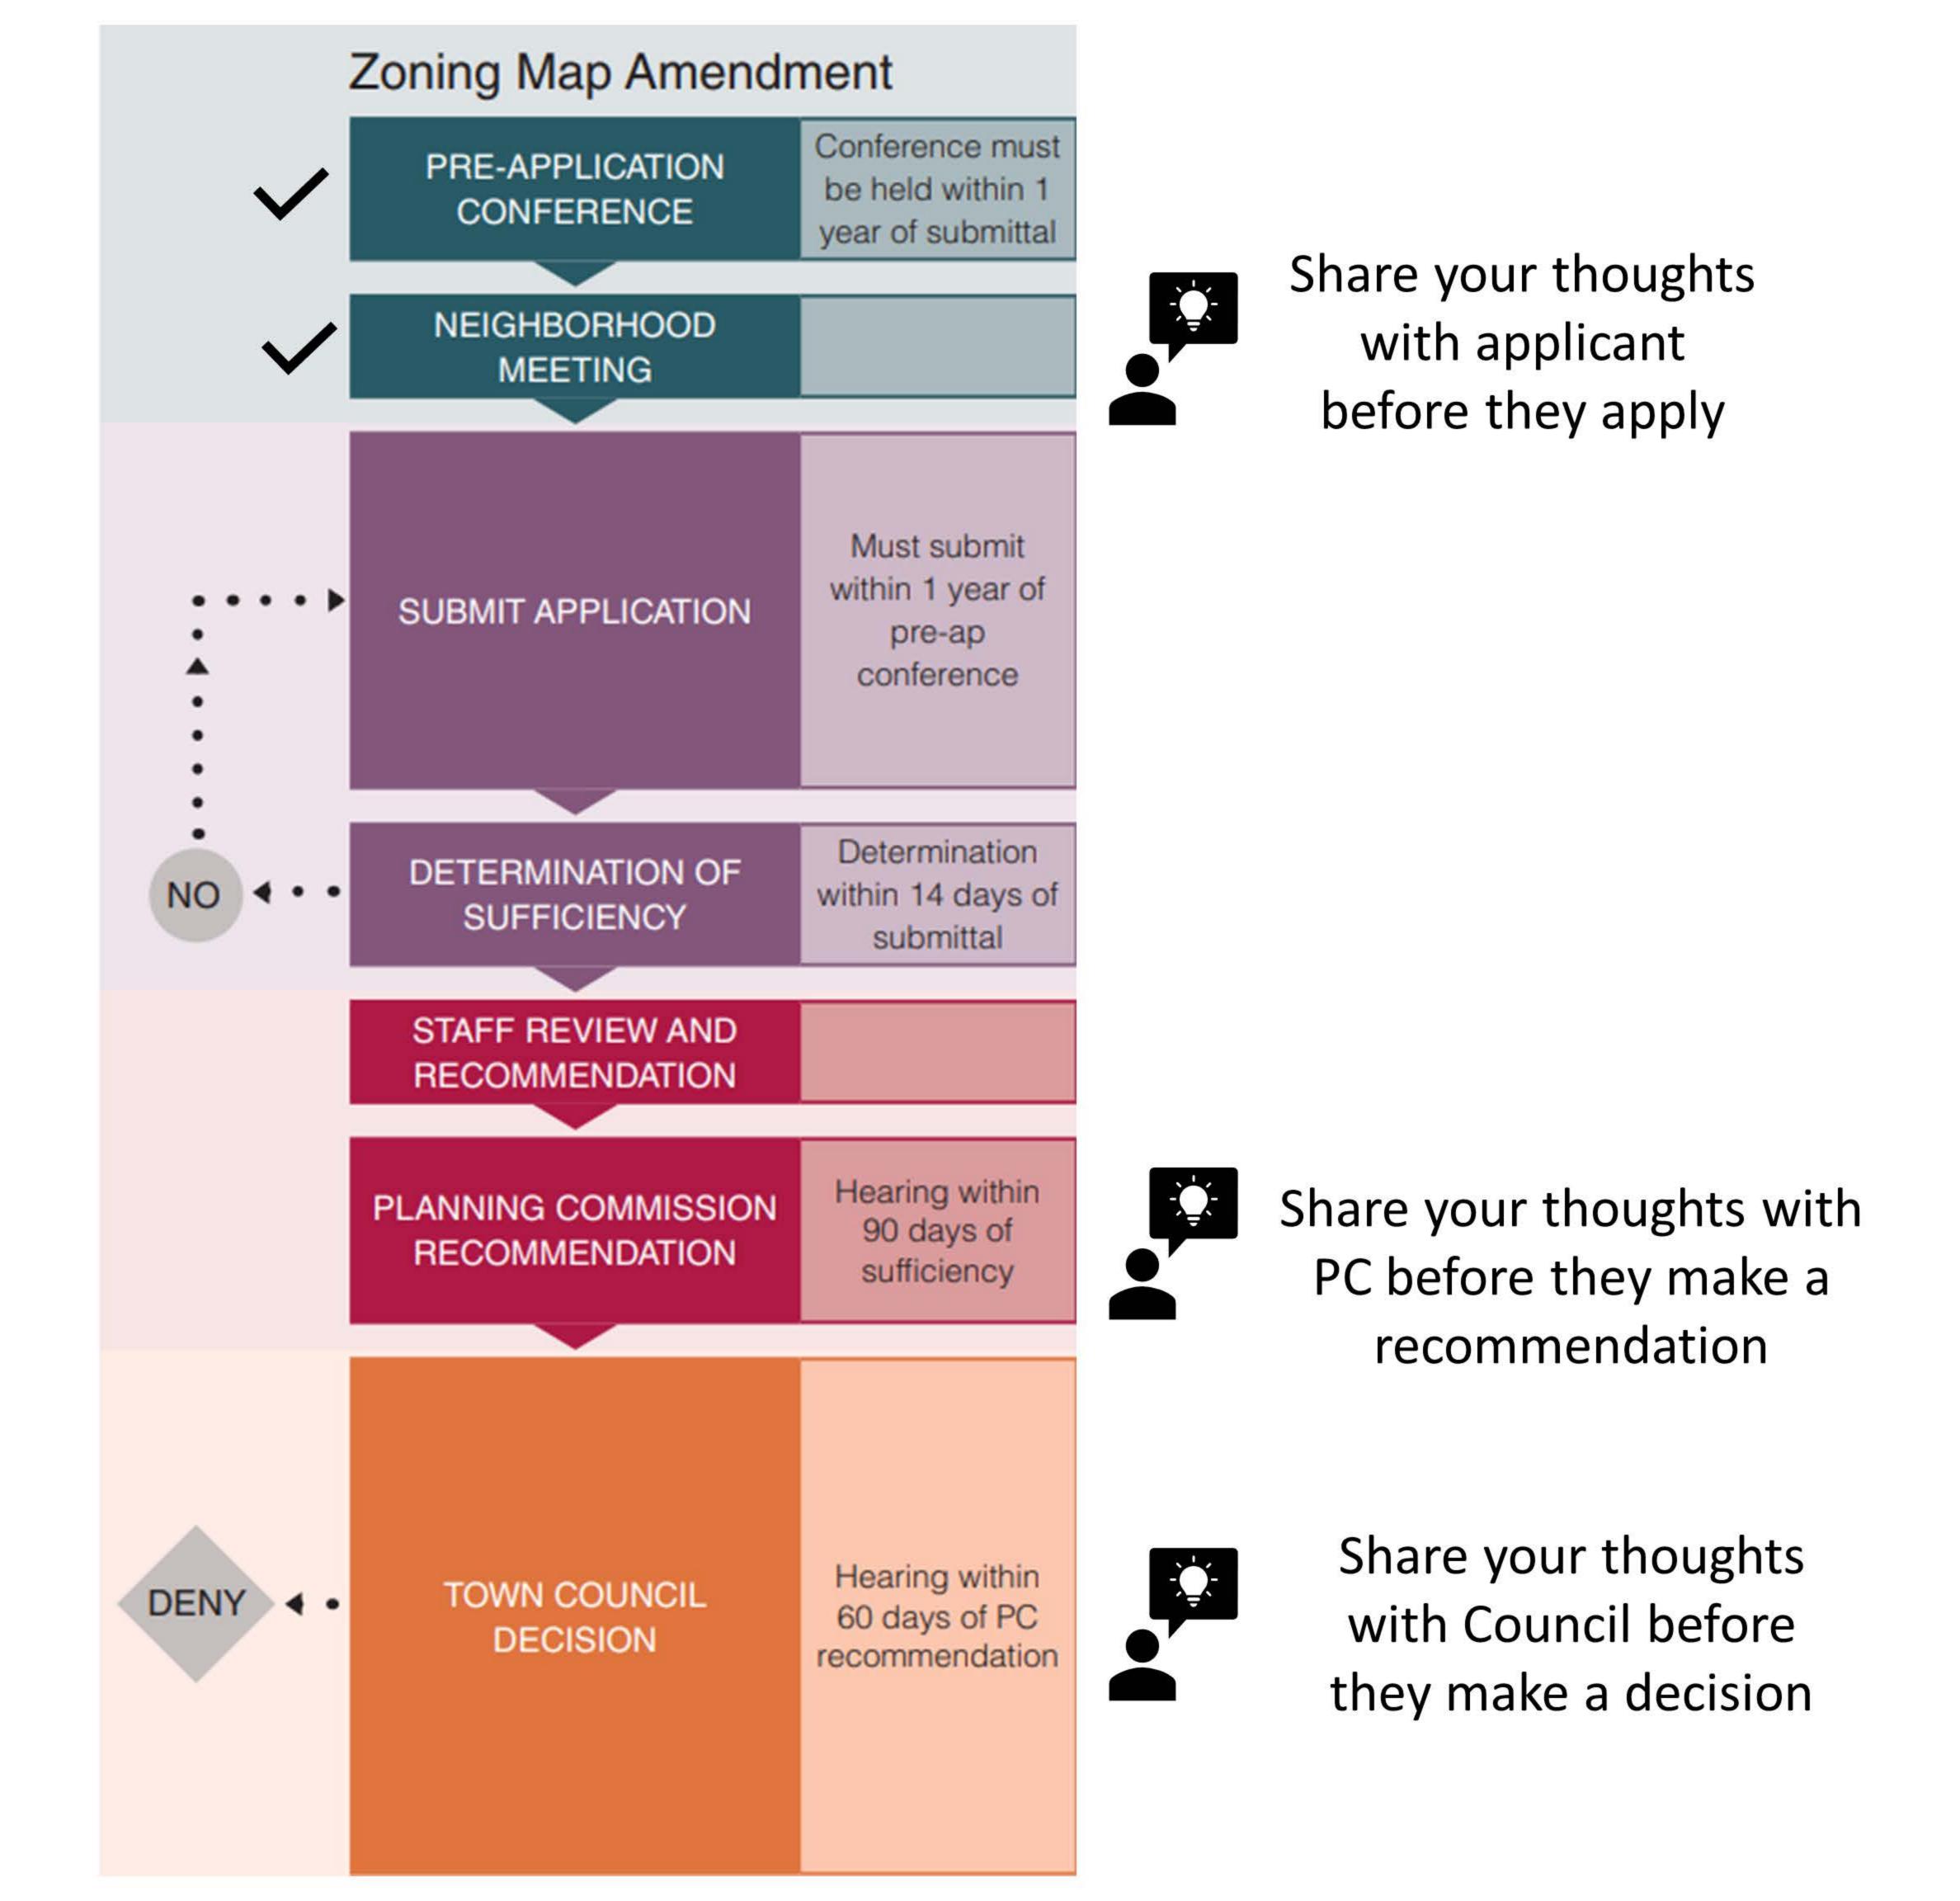

A zoning map amendment application is required for any proposal to change the zoning classification of a property, and therefore the applicable land development regulations (LDRs).

What is the review process for a rezone request?