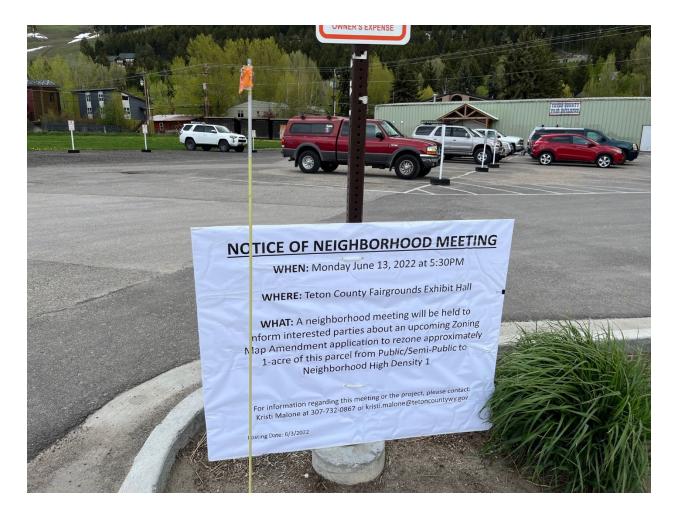

### **NEIGHBORHOOD MEETING SUMMARY**

Time & Duration: Monday June 13, 2022 from 5:30pm -7:30pm

Place: At project site (Teton County Exhibit Hall)

**Meeting Agenda/Content:** This meeting was structured as an open house with application information displayed on posters (attached).

### NEIGHBORHOOD MEETING NOTICE

**Mailed Notice:** See attached letter and mailing address list of landowners within 200 ft of the subject parcel. Mailed June 3, 2022.

Posted Notice: Posted on-site June 3, 2022

# What is this neighborhood meeting for?

To inform interested parties about an upcoming application from the Jackson/Teton County Housing Department to rezone approximately 1-acre of Town land from Public/Semi-Public to Neighborhood High Density 1