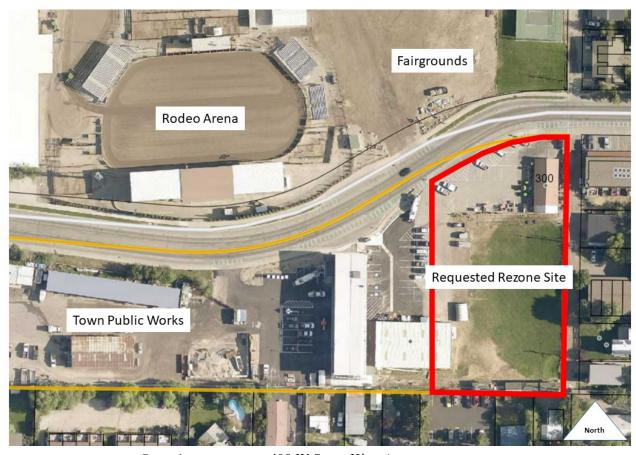

or kristi.malone@tetoncountywy.gov. We look forward to seeing you soon.

Sincerely,

Kristi Malone Housing Supply Specialist Jackson/Teton County Affordable Housing Department

# MEETING TIME AND LOCATION

Monday June 13, 2022 at 5:30pm in the Teton County Fairgrounds Exhibit Hall

### PROPOSAL LOCATION

400 W Snow King Avenue (easternmost approximate 1-acre of parcel)

### **ZONING INFORMATION**

Current zoning: P/SP Requested zoning: NH-1

# PROPOSAL DESCRIPTION

Rezone to NH-1 t

### **HELPFUL RESOURCES**

- Jackson/Teton County Comprehensive Plan: jacksontetonplan.com/270/ Comprehensive-Plan
- Jackson Land
   Development Regulations:
   jacksonwy.gov/231/Land Development-Regulations
- Project Info: jhaffordablehousing.org/23 83/Flat-Creek-Apartmentsat-400-West-Snow-K

## Vicinity Map



**Location:** 400 W Snow King Avenue

PT. SE1/4NE1/4, SEC. 33, TWP. 41, RNG. 116 MAP T-57 (FAIR GROUNDS, INCLUDES PUBLIC WORKS DEPT.) 22-41-16-33-1-00-027 Legal **Description:** 

PIDN: Public/Semi-Public **Zoning:** 

Overlay: None

| PIEDISCALZI, NICHOLAS JOSEPH LIVING TRUST               | 10 GRETCHEN PL               | GREENBRAE, CA 94904-2494                    |
|---------------------------------------------------------|------------------------------|---------------------------------------------|
| BIGHORN RIVER CO., LLC                                  | 112 W JEFFERSON BLVD STE 200 | SOUTH BEND, IN 46601-1936                   |
| SANDY, MEGAN M. LIVING TRUST                            | 1195 N PINECREST CANYON RD   | SALT LAKE CITY, UT 84108-1796               |
| BROCK-UTNE, JE