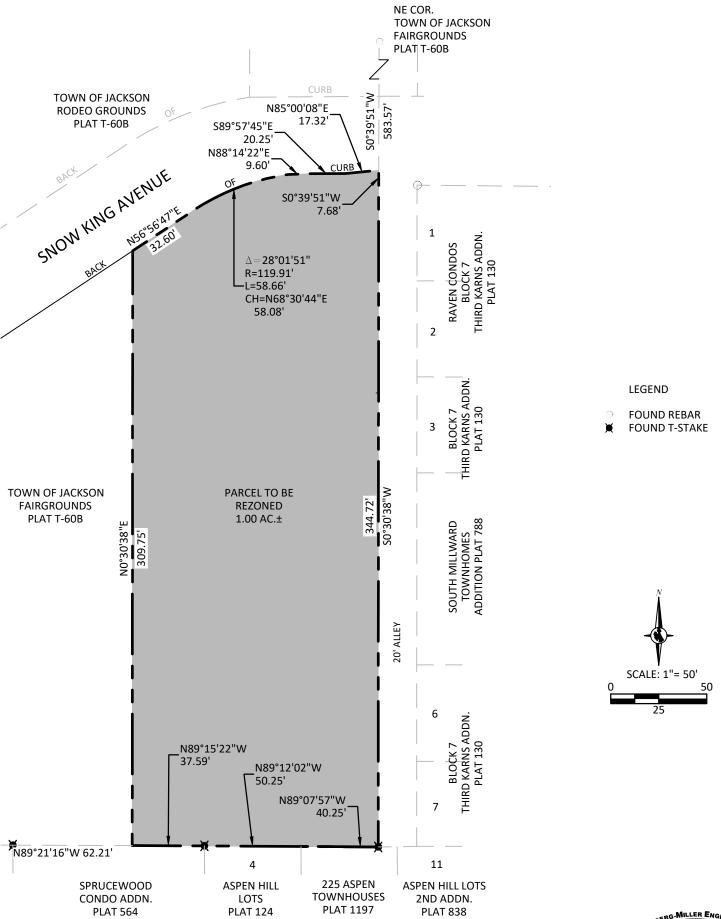

### **DESCRIPTION OF REQUEST**

This application requests a Town of Jackson Zoning Map Amendment for an approximately 1-acre portion of the property located at 400 W Snow King Avenue. This site is currently zoned Public/Semi-Public and requires a rezone to Neighborhood High Density-1 to facilitate construction and use of a planned affordable housing development. Currently, the site contains an undeveloped grassy lawn, a Teton County Parks and Recreation shop building, and an Exhibit Hall managed by the Teton County Fairgrounds.

A survey of the site requested to be rezoned is attached to this application.

Prior to making this application, the project was presented in the following meetings:

May 3, 2021: Council Meeting to consider Request for Proposals for project at this site

A parcel of land being a portion of Plat T-60B, filed in the office of the Teton County Clerk and Records in Jackson, Wyoming, depicting the Town of Jackson Fairgrounds including the Rodeo Grounds and Public Works Department land located within the NE¼ and SE¼ of Section 33, T.41N., R.116W., 6<sup>th</sup> P.M., Teton County, Wyoming, said parcel being more particularly described as follows: Commence at the Northeast corner of said Plat T-60B being a found rebar monument; thence S0°39'51"W along the east line of said Plat T-60B, 583.57 feet to the POINT OF BEGINNING of this parcel description; thence from said Point of Beginning continue S0°39'51"W along said east line, 7.68 feet; thence S0°30'38"W along said east line, 344.72 feet to the southeast corner of said Plat T-60B; thence along the south line of said Plat T-60B the following three courses: thence N89°07'57"W being coincident with the north line of Plat 1197, filed in said Clerk and Records office, 40.25 feet; thence N89°12'02"W being coincident with the north line of Plat 124, filed in said Clerk and Records office, 50.25 feet; thence N89°15'22"W being coincident with the north line of Plat 564, filed in said Clerk and Records office, 37.59 feet; thence N0°30'38"E parallel with said east line, 309.75 feet to intersect the southerly back of curb line of Snow King Avenue; thence easterly along said back of curb line the following five courses: thence N56°56'47"E, 32.60 feet; thence along the arc of a non-tangent curve to the right 58.66 feet, said curve having a radius of 119.91 feet, a central angle of 28°01'51" and chord bearing N68°30'44"E, 58.08 feet; thence N88°14'22"E, 9.61 feet; thence S89°57'45"E, 20.25 feet; thence N85°00'08"E, 17.32 feet to the point of beginning of this parcel description containing 1.00 acres, more or less, and subject to all easements, rights-of-way and restrictions of record.