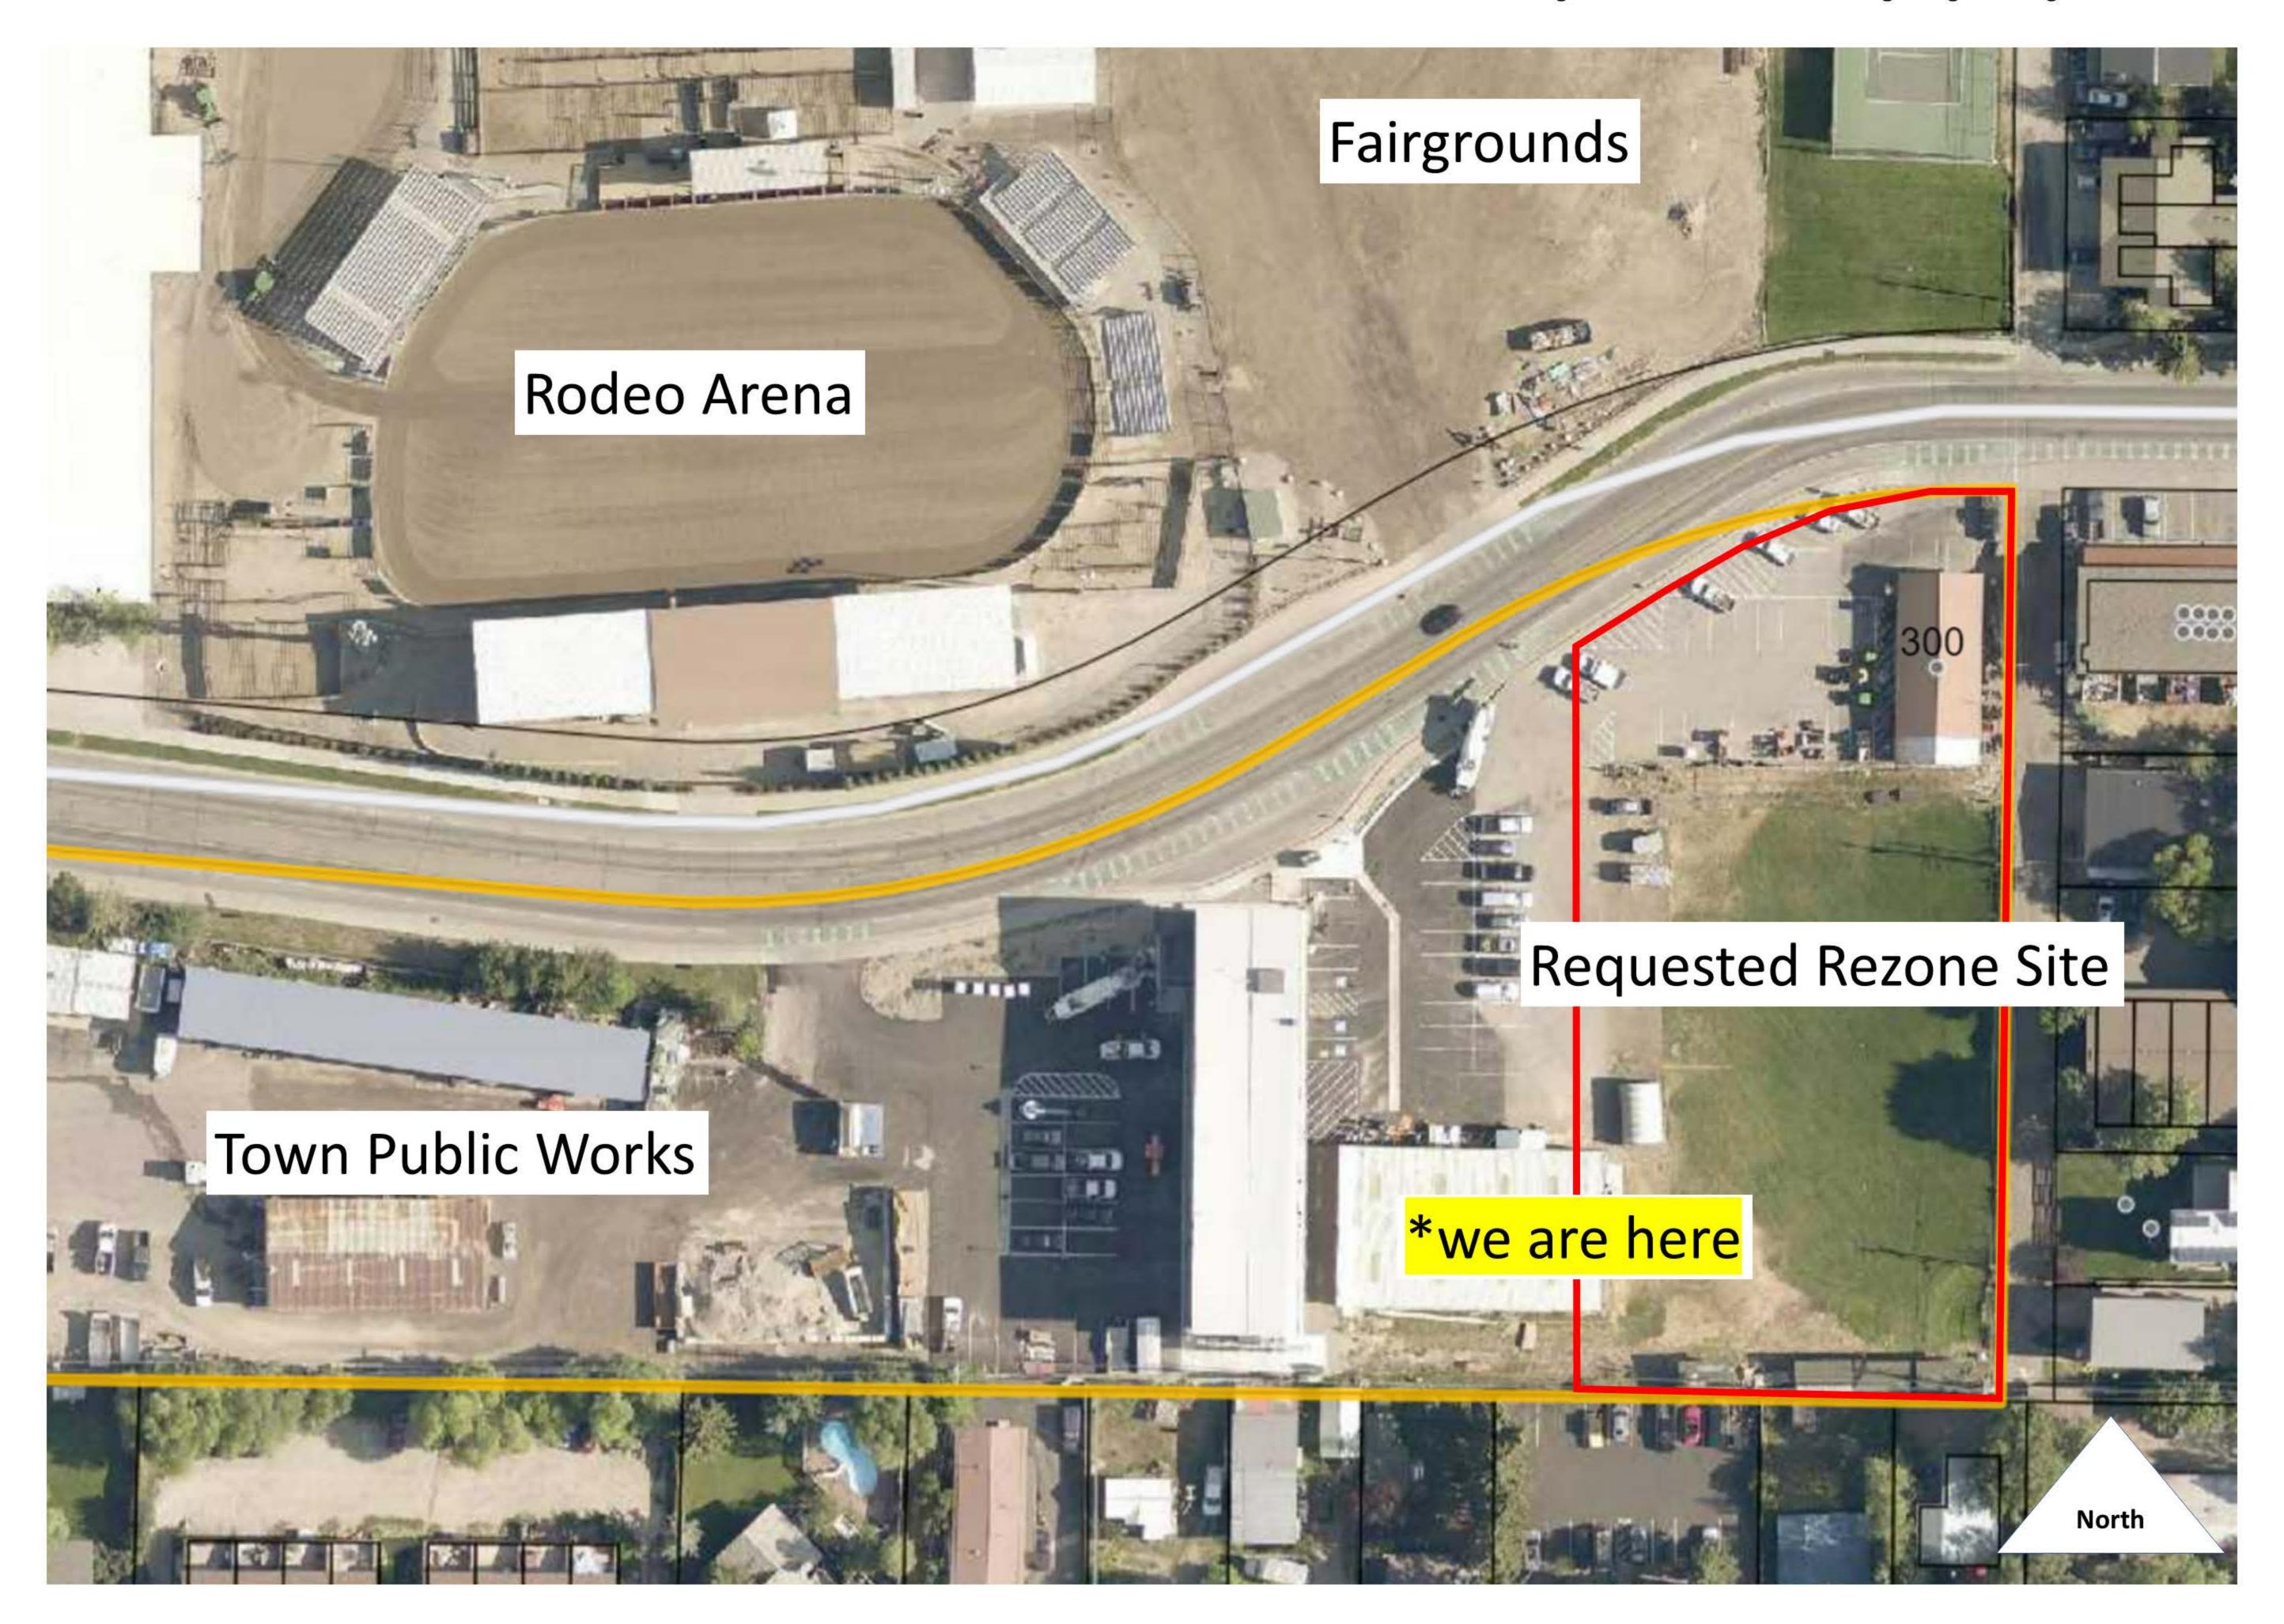

# Where does this rezone request apply?

### **DESCRIPTION OF REQUEST**

This application requests a Town of Jackson Zoning Map Amendment for an approximately 1-acre portion of the property located at 400 W Snow King Avenue. This site is currently zoned Public/Semi-Public and requires a rezone to Neighborhood High Density-1 to facilitate construction and use of a planned affordable housing development. Currently, the site contains an undeveloped grassy lawn, a Teton County Parks and Recreation shop building, and an Exhibit Hall managed by the Teton County Fairgrounds.